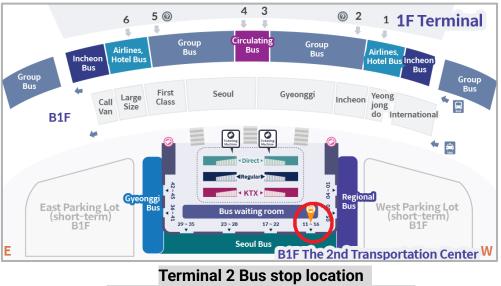

## 1. Take a bus.

- A. If you arrive at Incheon Airport, first <u>check your arrival terminal.</u> If you arrive at Terminal 1, go to 1<sup>st</sup> floor, bus stop no. 4. If you arrive at Terminal 2, go to B1 floor of transportation center, bus stop no. 15.
- B. Buy a bus ticket (KRW 15,000) at the BUS or purchase a ticket from the ticket machine, if you are not sure, please ask people around.
- C. Take a bus <u>"No. 6009" toward Daechidong.</u>
- D. Get off the bus at <u>"Gangnam Station."</u>
  It will take around one hour to get to the Gangnam Subway station from the airport. If you miss the stop, please get off the bus at the next stop; "Woosung Apt."

Terminal 1 Bus stop location (1Floor No. 4)

(Transportation center Basement 1 No. 15)

- Bus departing time from the airport
- At Terminal 1: First Bus 5:40am / Last Bus 23:06pm

At Terminal 2: First Bus 5:20am / Last Bus 22:45pm \*\*Bus Interval: 15~20 min.