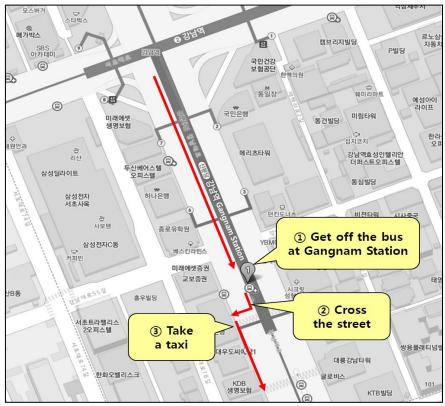

## 2. Take a taxi

- A. When you get off the bus at "Gangnam Station", cross the street to the right side on the way.
- B. Get a taxi and show the driver the next card.Taxi fare will be roughly KRW 5,000- KRW 6,000.
- C. Unless the traffic is heavy, it will take 15 minutes to get to school from the Gangnam Subway station.

Map on Bus Stop / Gangnam Station

**To taxi driver**, (Show it to your taxi driver.)

기사님,

<u>횃불선교센터 (양재동 온누리교회)</u>로 가주세요.

(일동제약 사거리에서 우면동 방향입니다.)

주소: 서울 서초구 바우뫼로 31길 70 횃불트리니티신학대학원

If needed, please call to school office. 02)570-7372 or 02) 570-7348