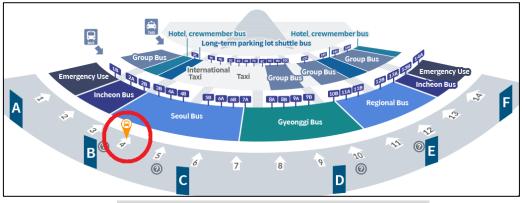

## 1. Take a bus.

- A. If you arrive at Incheon Airport, first <u>check your arrival terminal.</u> If you arrive at Terminal 1, go to 1<sup>st</sup> floor, bus stop no. 4. If you arrive at Terminal 2, go to B1 floor of transportation center, bus stop no. 15.
- B. Buy a bus ticket (KRW 15,000) at the BUS or purchase a ticket from the ticket machine, if you are not sure, please ask people around.
- C. Take a bus <u>"No. 6009" toward Daechidong.</u>
- D. Get off the bus at <u>"Gangnam Station."</u>
  It will take around one hour to get to the Gangnam Subway station from the airport. If you miss the stop, please get off the bus at the next stop; "Woosung Apt."

Terminal 1 Bus stop location (1Floor No. 4)

(Transportation center Basement 1 No. 15)

- Bus departing time from the airport
- At Terminal 1: First Bus 5:40am / Last Bus 23:06pm

At Terminal 2: First Bus 5:20am / Last Bus 22:45pm \*\*Bus Interval: 15~20 min.